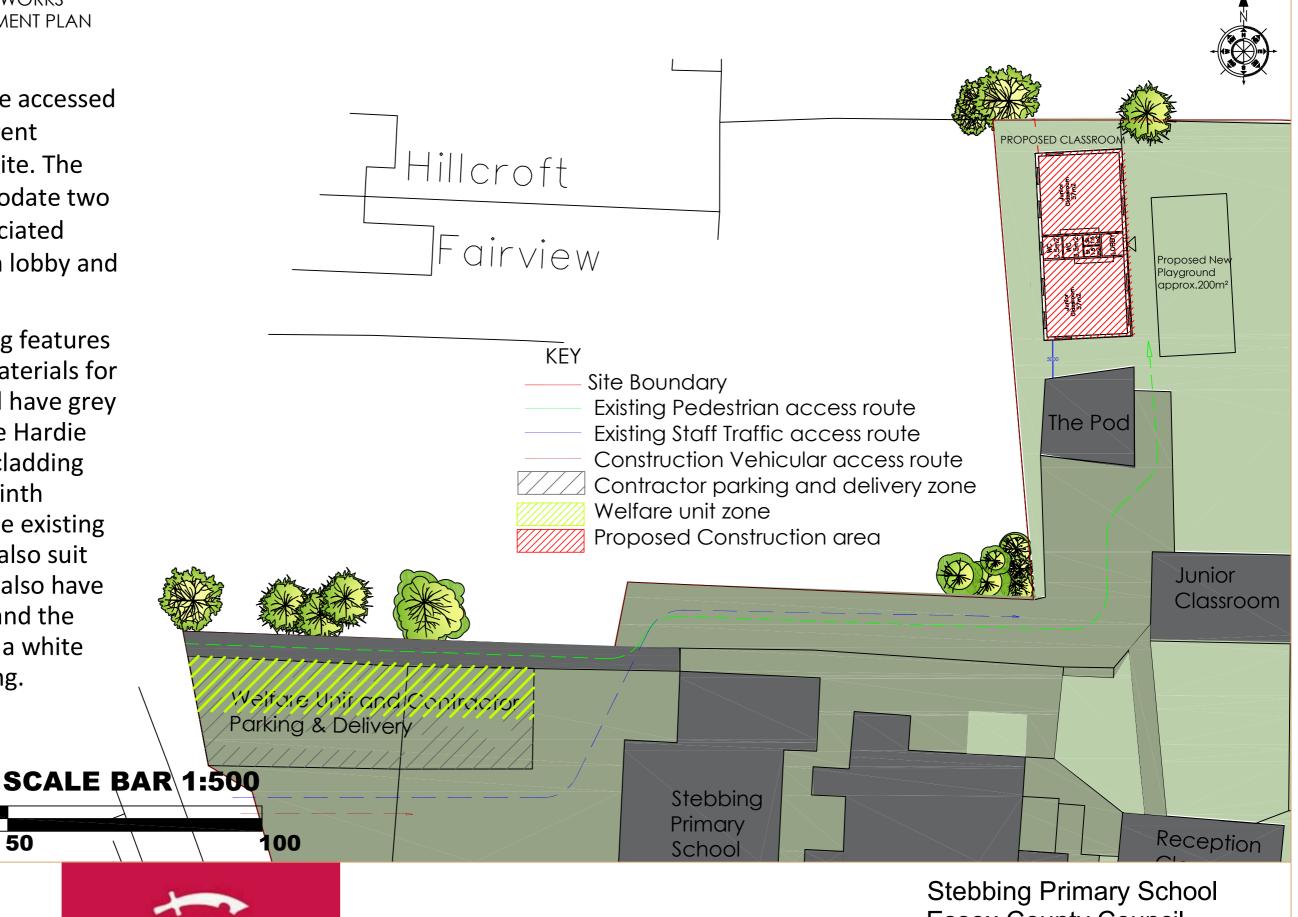

Stebbing Primary School Essex County Council Public Consultation Display Board 02 08 April 2020 STEBBING PRIMARY SCHOOL PROPOSED IMPROVEMENT WORKS CONSTRUCTION MANAGEMENT PLAN

The new block is to be accessed directly from the current pedestrian route on site. The building will accommodate two classrooms with associated storerooms, common lobby and WC areas.

The proposed building features a simple palette of materials for their durability. It will have grey fascia, Black Cembrite Hardie plank cement board cladding with red brickwork plinth surround to match the existing buildings on site and also suit the local area. It will also have steel external doors and the windows are to be in a white uPVC to match existing.