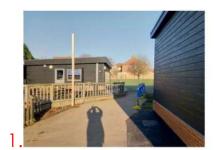

The proposed building features a simple palette of materials for their durability. It will have grey fascia, Black Cembrite Hardie plank cement board cladding with red brickwork plinth surround to match the existing buildings on site and also suit the local area. It will also have steel external doors and the windows are to be in a white uPVC to match existing.

Black Cembrite Hardie Plank Cladding

Red Brickwork for Brick Plinth

Stebbing Primary School Essex County Council Public Consultation Display Board 02 08 April 2020