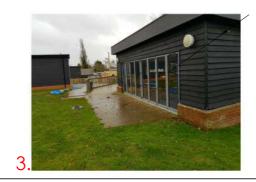

The proposed building features a simple palette of materials for their durability. It will have grey fascia, Black Cembrite Hardie plank cement board cladding with red brickwork plinth surround to match the existing buildings on site and also suit the local area. It will also have steel external doors and the windows are to be in a white uPVC to match existing.

Black Cembrite Hardie Plank Cladding

Red Brickwork for Brick Plinth

Stebbing Primary School Essex County Council Public Consultation Display Board 02 08 April 2020