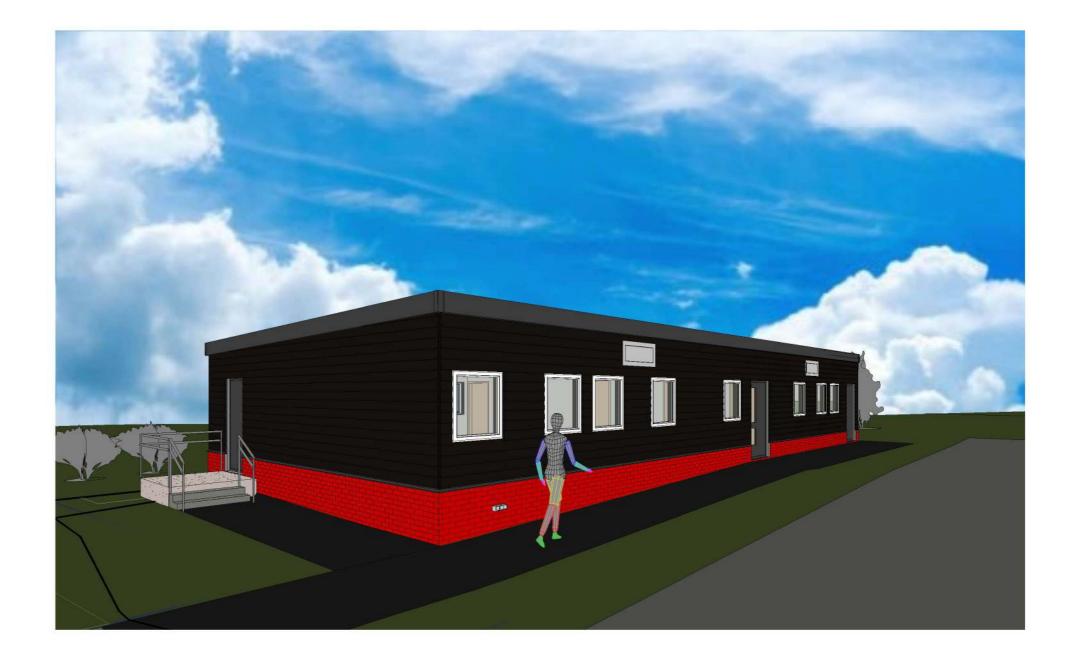

The proposed building features a simple palette of materials for their durability. It will have grey fascia, Black Cembrite Hardie plank cement board cladding with red brickwork plinth surround to match the existing buildings on site and also suit the local area. It will also have steel external doors and the windows are to be in a white uPVC to match existing.

**South Elevation** 1:100

Proposed New Classroom to match existing structure on site

Black Hardie plank

cement Board Cladding

KEY LOCATIONS OF EXISTING STRUCTURES

**Section Elevation**1:100

Stebbing Primary School
Essex County Council
Public Consultation Display
Board 02
08 April 2020