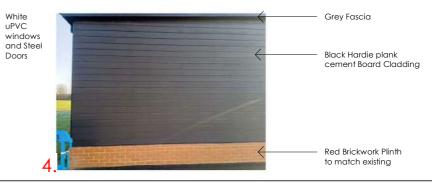

The proposed building features a simple palette of materials for their durability. It will have grey fascia, Black Cembrite Hardie plank cement board cladding with red brickwork plinth surround to match the existing buildings on site and also suit the local area. It will also have steel external doors and the windows are to be in a white uPVC to match existing.

## STEBBING PRIMARY SCHOOL PROPOSED IMPROVEMENT WORK NEW STANDALONE CLASSROOM

MATERIAL PALLETTE

RED BRICK WORK PLINTH Cembrite Black Hardie Plank Cladding Grey Fascia White uPVC Windows RAL 7016 Steel External Doors