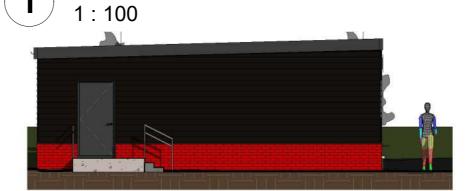

The proposed building features a simple palette of materials for their durability. It will have grey fascia, Black Cembrite Hardie plank cement board cladding with red brickwork plinth surround to match the existing buildings on site and also suit the local area. It will also have steel external doors and the windows are to be in a white uPVC to match existing.

**South Elevation** 1:100

Proposed New Classroom to match existing structure on site

Black Hardie plank

cement Board Cladding

KEY LOCATIONS OF EXISTING STRUCTURES

**Section Elevation**1:100

Stebbing Primary School
Essex County Council
Public Consultation Display
Board 02
08 April 2020

## STEBBING PRIMARY SCHOOL PROPOSED IMPROVEMENT WORK NEW STANDALONE CLASSROOM

MATERIAL PALLETTE

RED BRICK WORK PLINTH Cembrite Black Hardie Plank Cladding Grey Fascia White uPVC Windows RAL 7016 Steel External Doors