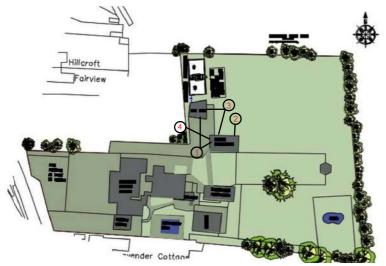

Stebbing Primary School Essex County Council Public Consultation Display Board 02 08 April 2020 STEBBING PRIMARY SCHOOL PROPOSED IMPROVEMENT WORKS CONSTRUCTION MANAGEMENT PLAN

The new block is to be accessed directly from the current pedestrian route on site. The building will accommodate two classrooms with associated storerooms, common lobby and WC areas.

**South Elevation** 1:100

Proposed New Classroom to match existing structure on site

Black Hardie plank

cement Board Cladding

KEY LOCATIONS OF EXISTING STRUCTURES

**Section Elevation**1:100

Stebbing Primary School
Essex County Council
Public Consultation Display
Board 02
08 April 2020