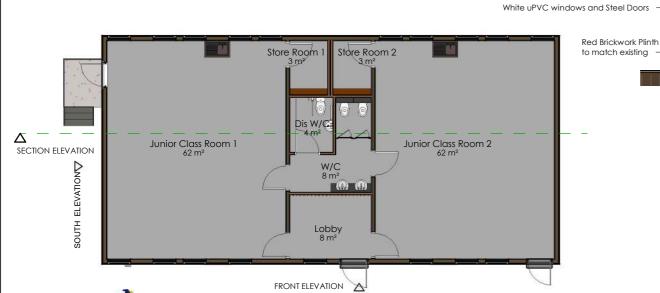

Stebbing Primary School Essex County Council Public Consultation Display Board 02 08 April 2020 STEBBING PRIMARY SCHOOL PROPOSED IMPROVEMENT WORKS CONSTRUCTION MANAGEMENT PLAN

The new block is to be accessed directly from the current pedestrian route on site. The building will accommodate two classrooms with associated storerooms, common lobby and WC areas.

**50** 

**Essex County Council Public Consultation Display** Board 02 08 April 2020

STEBBING PRIMARY SCHOOL
PROPOSED IMPROVEMENT WORK
NEW STANDALONE CLASSROOM

Front Elevation

**Proposed New Classroom Plan** 1: 150