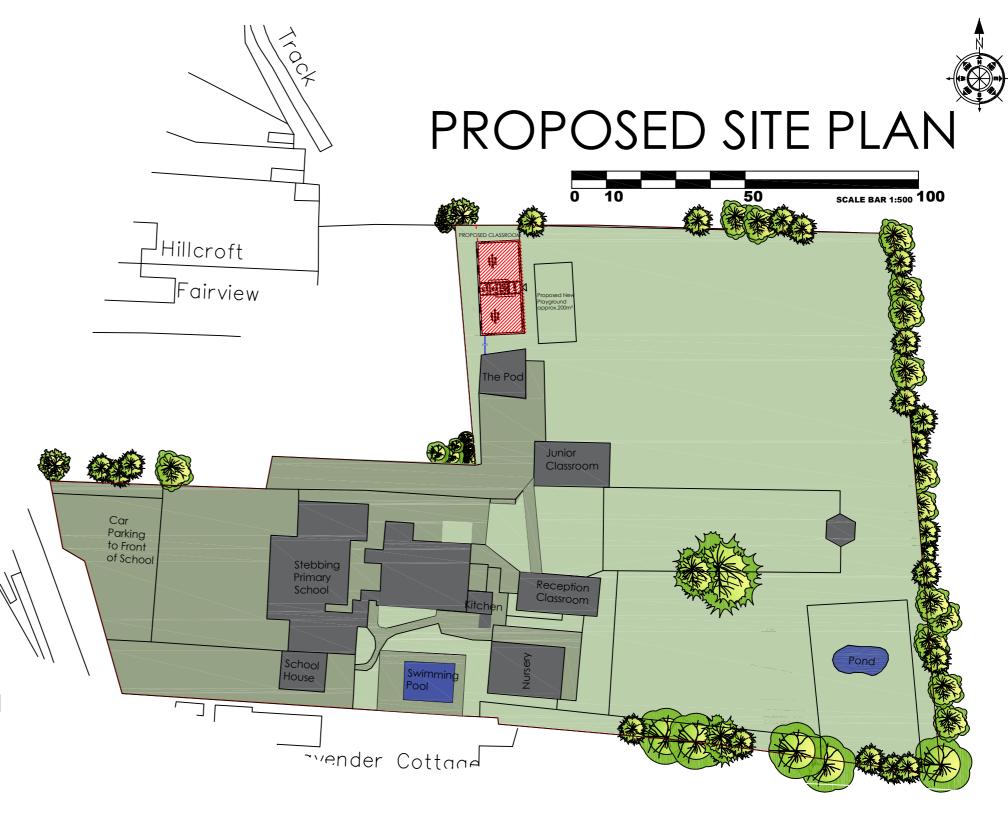

Elite Systems is working to design and deliver the new school facilities. The proposals have been developed in close collaboration with the leadership team at the school.

This proposal construction of a new permanent standalone classroom located in the western side of the existing football field beside The Pod.

Stebbing Primary School Essex County Council Public Consultation Display Board 02 08 April 2020 STEBBING PRIMARY SCHOOL PROPOSED IMPROVEMENT WORKS CONSTRUCTION MANAGEMENT PLAN

The new block is to be accessed directly from the current pedestrian route on site. The building will accommodate two classrooms with associated storerooms, common lobby and WC areas.